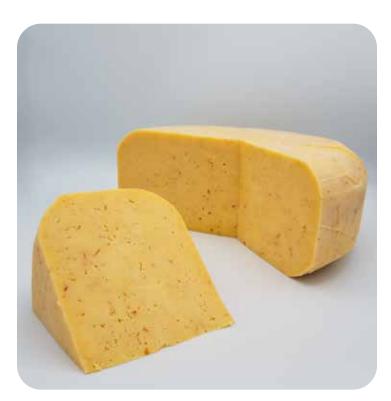

# Slocomb Tomato-Garlic

#### **Description:**

The Slocomb Tomato Festival is the inspiration for our award-winning farmstead cheese infused with garlic and tomatoes – which give it quite a zing!

# **Product Specs:**

UPC: 195893625857

Size: Approximately 14lb. wheel

Product Dimensions: 11"x11"x4.75"

Box Dimensions: 12"x12"x10.125"

Net Case Weight: Approx. 14lb.

Gross Case Weight: Approx. 15lb.

Pack Size: 1/14lb.