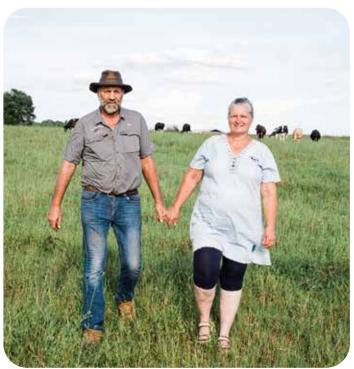

# Working Cows Dairy

Location: Slocomb, Alabama

Milk: Organic Grass-Fed Whole Cow

Pasteurization: Low-Temp Vat

Rennet: Non-GMO Vegetable

Rind: Natural

Texture: Firm

Aging: 60-days minimum

#### Our Farm:

We are one of the only dairy farms in the USA that is USDA Organic, Animal Welfare Approved, and Certified Grass-Fed. Our A2 dairy cows graze on green pastures 365 days a year. We never use artificial fertilizers or pesticides and our cows are given herbal remedies but never antibiotics. We cultivate native grasses and the cows love this 'salad bar in the field.' Open to the public and operating with full transparency, we bottle all our milk, make cheese, and churn butter here on the farm. Our cream-top milk is minimally processed to maintain its natural goodness and delicious flavor.