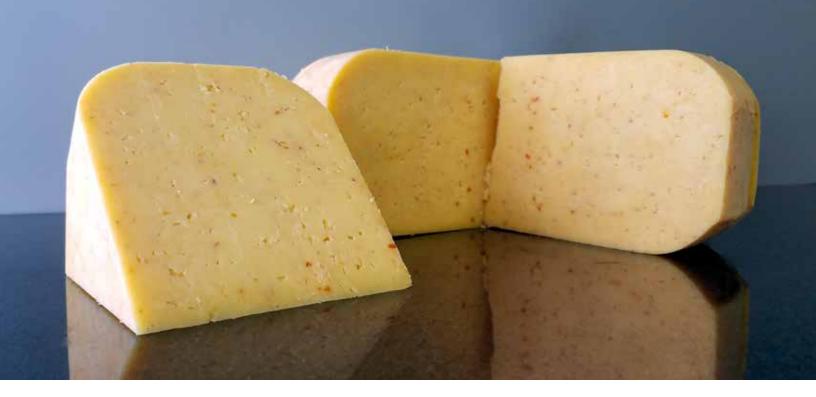

# Slocomb Tomato-Garlic

#### **Description:**

The Slocomb Tomato Festival is the inspiration for our award-winning farmstead cheese infused with garlic and tomatoes – which give it quite a zing!

#### The Name:

Slocomb, Alabama is known for tasty tomatoes, even going so far as to declare ourselves "Tomato Capital Of The World" for over 30-years at our annual festival.

# Ingredients:

USDA Organic Grass-Fed Grade A milk, culture, vegetable rennet, imported non-GMO dried tomato-garlic blend, sea salt