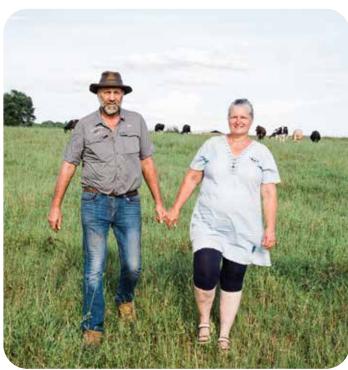

# Working Cows Dairy

Location: Slocomb, Alabama Milk: Organic Grass-Fed Whole Cow Pasteurization: Low-Temp Vat Rennet: Non-GMO Vegetable Rind: Natural Texture: Firm Aging: 60-days minimum Size: Approx. 14 lb. Wheel Aroma: Buttery, Nutty, Garlic

### Our Farm:

We are one of the only dairy farms in the USA that is USDA Organic, Animal Welfare Approved, and Certified Grass-Fed. Our A2 dairy cows graze on green pastures 365 days a year. We never use artificial fertilizers or pesticides and our cows are given herbal remedies but never antibiotics. We cultivate native grasses and the cows love this 'salad bar in the field.' Open to the public and operating with full transparency, we bottle all our milk, make cheese, and churn butter here on the farm. Our cream-top milk is minimally processed to maintain its natural goodness and delicious flavor.