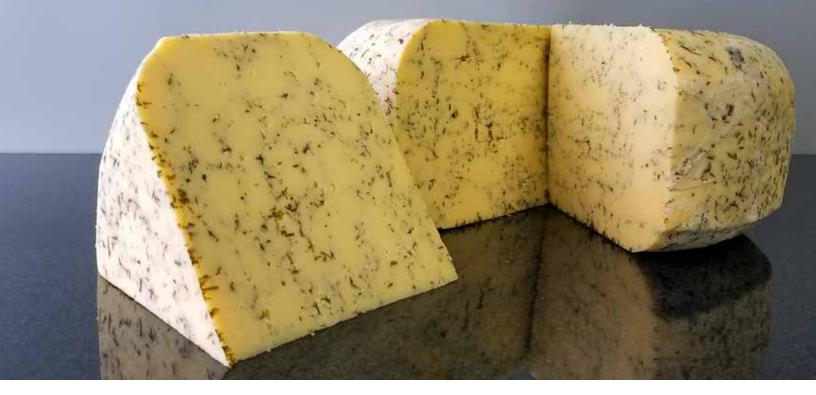

## **Griene Tsiis**

### **Description**:

Rinske De Jong's award-winning farmstead cheese is flavored with a traditional Dutch blend of celery, celery leaf, chives, garlic, and onion.

### Ingredients:

USDA Organic Grade A Grass-Fed milk, culture, vegetable rennet, imported non-GMO celery, celery leaf, chive, garlic & onion, sea salt