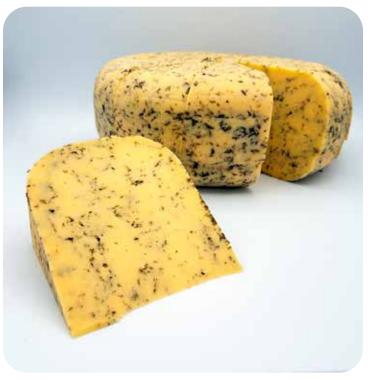

## **Griene Tsiis**

### **Description**:

Rinske De Jong's award-winning farmstead cheese is flavored with a traditional Dutch blend of celery, celery leaf, chives, garlic, and onion.

### Ingredients:

USDA Organic Grade A Grass-Fed milk, culture, vegetable rennet, imported non-GMO celery, celery leaf, chive, garlic & onion, sea salt